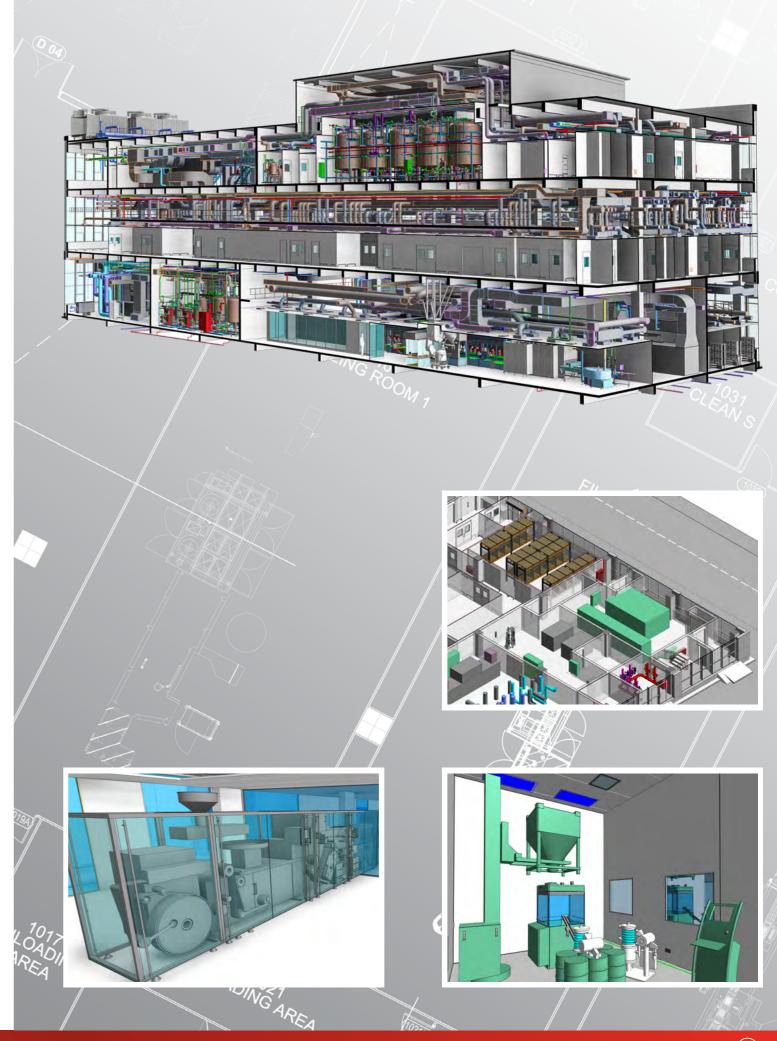

### **FEASIBILITY STUDIES,** SITE MASTER PLANNING & CONCEPTUAL DESIGN

The design phase of a new facility lays the groundwork for the performance of your business. Well-founded conceptual design is crucial to the performance of any new facility because it influences not only your end product's quality but also your cost of production, your ability to deliver on time, and the safety of the operation.

### Site master planning

In this phase, a site investigation will be conducted jointly with you to gather relevant information required to design the building areas, production space, and logistics movement, do the infrastructure planning and optimization for future expansion, as well as to meet regulatory compliance both locally and internationally.

With all these elements taken into consideration, visuals of the new facilities will be developed and presented to you.

### **Conceptual design**

Study defining the purpose of a project, the location and cost assessment. The development stage defining the type, utilization and location of machines, processes, and plant services within a factory to meet output, quality, safety, and regulatory demands; provides the operational philosophy, the layout and cost estimate.

Production building layouts will be developed based on the production equipment and operational requirements, to facilitate smooth production flow and maintenance works. Layouts will also be developed for laboratories, warehouses, offices, and other required support areas.