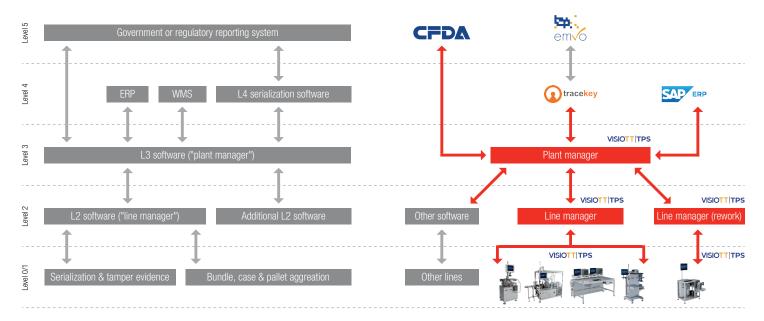

#### Generic system structure

#### Example: Integrated solution with own & 3rd party equipment