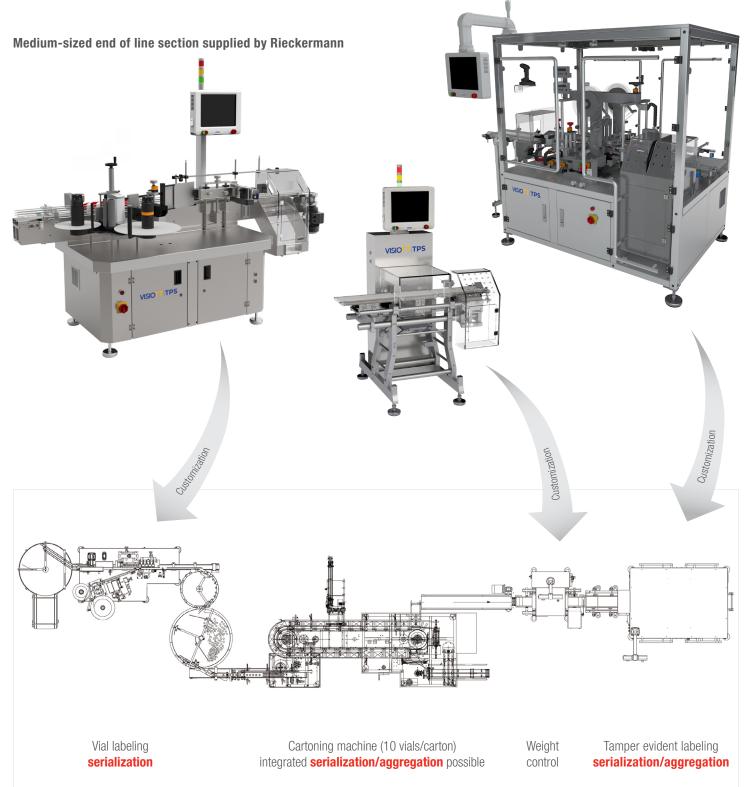

#### **IMPRESSIONS OF THE EQUIPMENT**

#### **Individual machines**

- Inline or offline use possible
- Serialization of vials, bottles, product cartons, blisters, Tetra Paks & others
- Aggregation of bundles, cases & pallets
- Further deliverables: checkweighers, tamper evident labelers, labelers for conventional use (upgradeable for serialization) & hologram applicators

#### **Integrated devices**

- Same basic functionalities as machines
- Integrated into existing lines or machines of co-suppliers