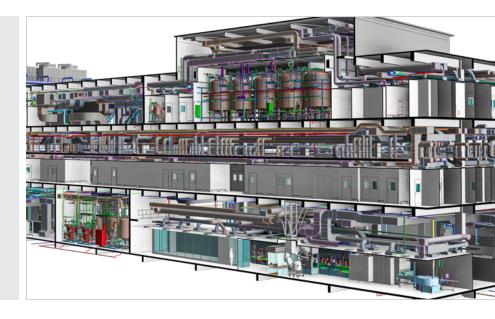

#### **Basic engineering**

The basic design phase will advance the design across the various engineering disciplines, including process, architectural, structural and civil, utilities, HVAC, electrical, and fire. The major objective of this phase is ensuring all major building elements, equipment, and systems are defined and accounted for in the overall design, and that everything is laid out in an optimal fashion, maximizing operational efficiency and minimizing costs.

The basic design will provide an approved set of drawings and documents defining the basis of design for the facility, allowing the project to subsequently be fully engineered with changes mitigated. Capital investment costs will be further refined to provide more accurate project cost estimates.

### **Detailed engineering**

Our detailed design package provides over 500 items — including all the drawings, specifications and documentation needed to progress the project into the implementation phase. As part of this engineering phase we produce a comprehensive package of technical information that will be used as a basis upon which to purchase, build, install, commission, validate and qualify your facilities and equipment.