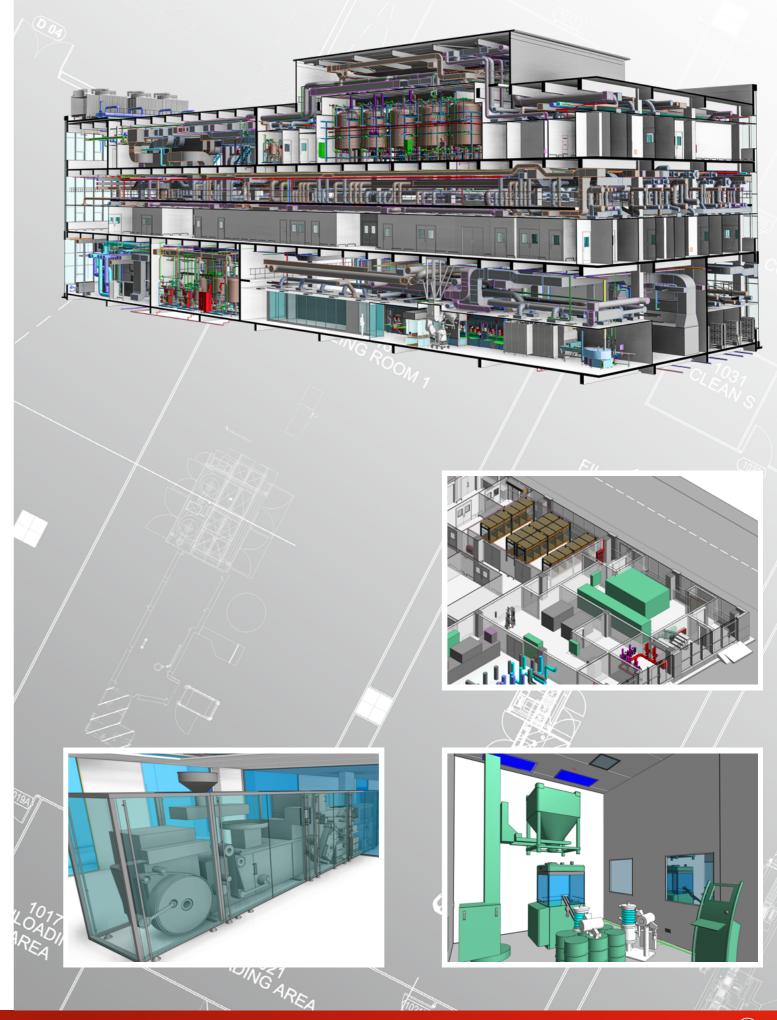

### **Basic engineering**

The basic design phase will advance the design across the various engineering disciplines, including process, architectural, structural and civil, utilities, HVAC, electrical, and fire. The major objective of this phase is ensuring all major building elements, equipment, and systems are defined and accounted for in the overall design, and that everything is laid out in an optimal fashion, maximizing operational efficiency and minimizing costs.

The basic design will provide an approved set of drawings and documents defining the basis of design for the facility, allowing the project to subsequently be fully engineered with changes mitigated. Capital investment costs will be further refined to provide more accurate project cost estimates.

### Detailed engineering

Our detailed design package provides over 500 items – including all the drawings, specifications and documentation needed to progress the project into the implementation phase. As part of this engineering phase we produce a comprehensive package of technical information that will be used as a basis upon which to purchase, build, install, commission, validate and qualify your facilities and equipment.