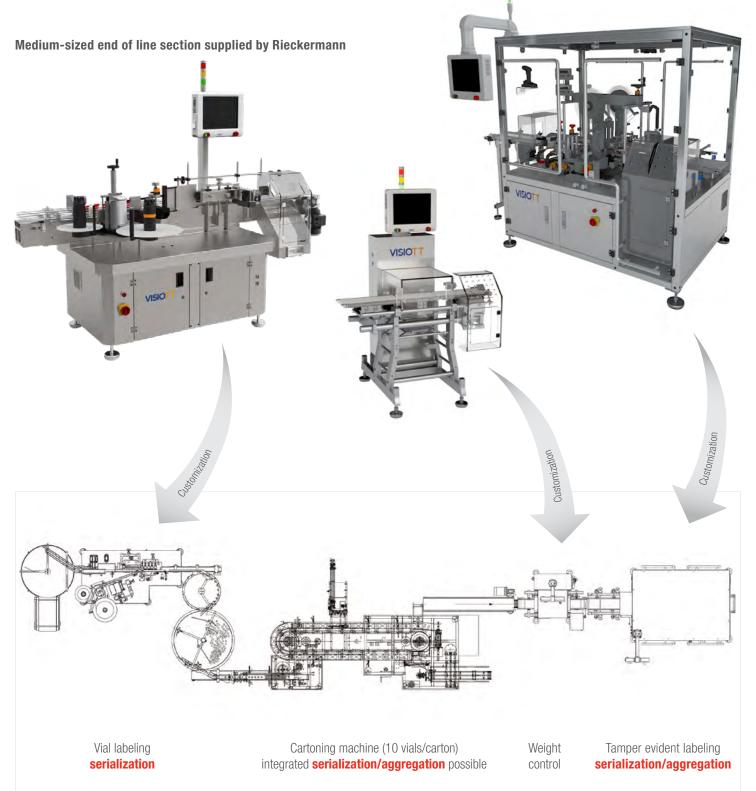

### **IMPRESSIONS OF THE EQUIPMENT**

### **Individual machines**

- Inline or offline use possible
- Serialization of vials, bottles, product cartons, blisters, Tetra Paks & others
- Aggregation of bundles, cases & pallets
- Further deliverables: checkweighers, tamper evident labelers, labelers for conventional use (upgradeable for serialization) & hologram applicators

### **Integrated devices**

- Same basic functionalities as machines
- Integrated into existing lines or machines of co-suppliers