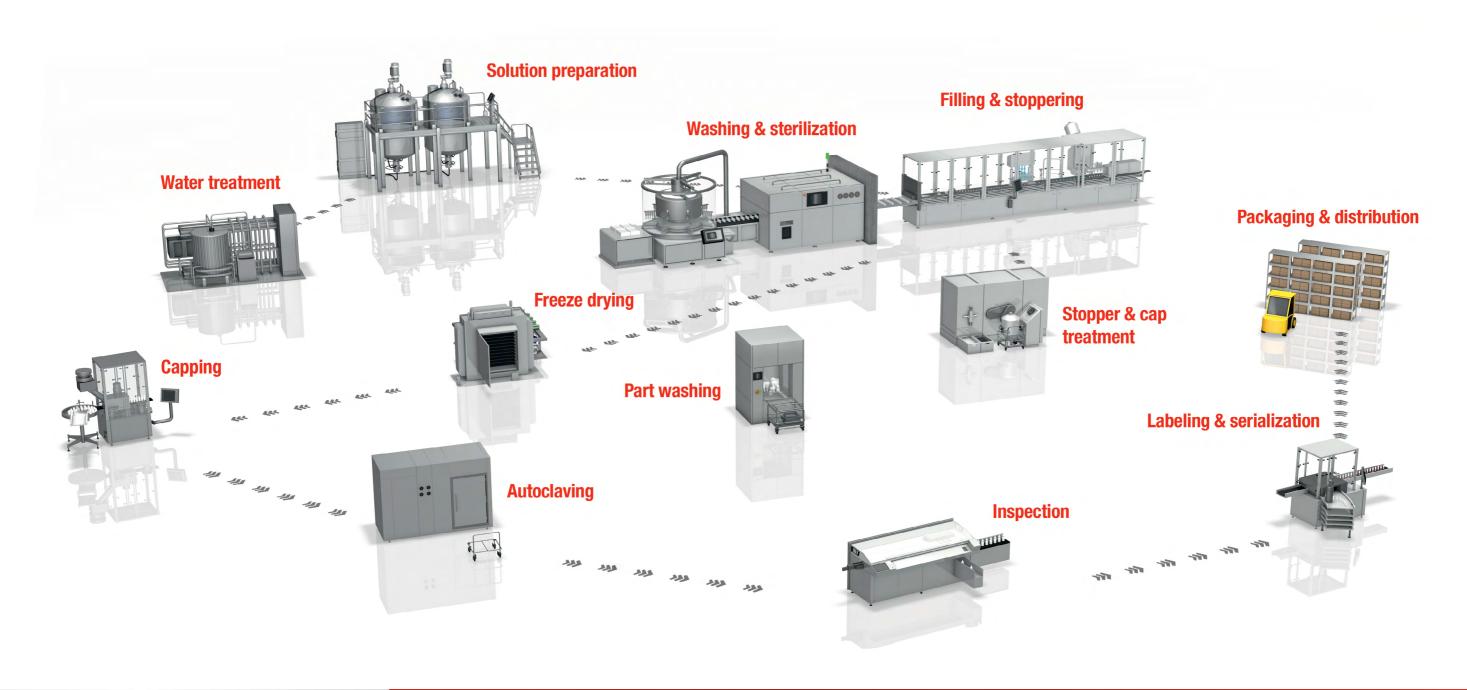

# **LIQUID PROCESSING** & PACKAGING SOLUTIONS

Rieckermann's liquid processing and packaging solutions include equipment for the whole range of processes – from the production of pharmaceutical liquids through to downstream, including primary packaging, such as the filling and closing of containers, and secondary packaging.

We know the challenges you face: sterility issues, interface clarification of up and downstream equipment, or packaging material quality, and development. Our experts understand your individual requirements and can provide you with the ideal solution from our broad portfolio.

#### Profit from our wide portfolio for liquid solutions

- Purified water systems & water for injection production
- Preparation systems for syrups, suspensions & injectables
- Distribution loops & CIP / SIP systems
- Washing, sterilizing, filling & closing, labeling/serialization of ampoules, cartridges, syringes, vials & bottles
- Blow-fill-seal (BFS) equipment for SVP / LVP

- Autoclaves
- Lyophilizers
- Rubber-stopper washing/sterilizing
- Open/closed RABS & isolators
- Non-sterile equipment
- Inspection systems
- Biowaste decontamination systems
- Packaging materials
- Laboratory equipment