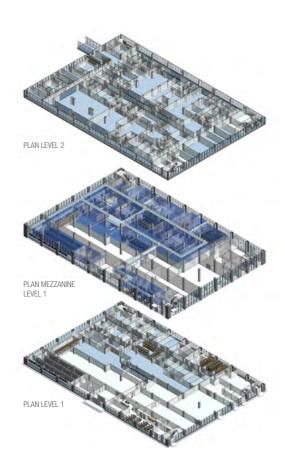

#### Site master planning

In this phase, a site investigation will be conducted jointly with you to gather relevant information required to design the building areas, production space, and logistics movement, do the infrastructure planning and optimization for future expansion, as well as to meet regulatory compliance both locally and internationally.

With all these elements taken into consideration, visuals of the new facilities will be developed and presented to you.

Production building layouts will be developed based on the production equipment and operational requirements, to facilitate smooth production flow and maintenance works. Layouts will also be developed for laboratories, warehouses, offices, and other required support areas.