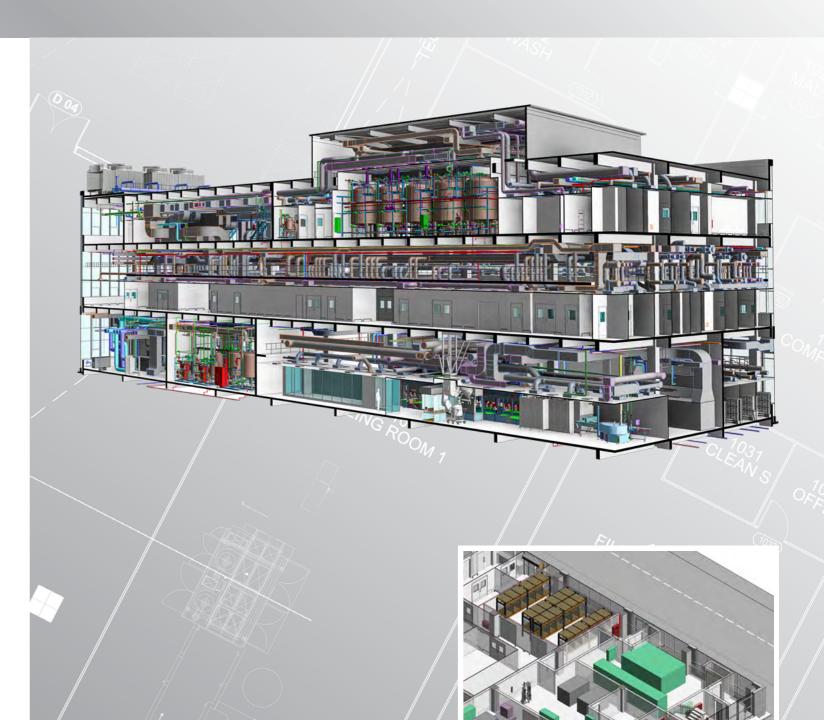

#### **Basic engineering**

The basic design phase will advance the design across the various engineering disciplines, including process, architectural, structural and civil, utilities, HVAC, electrical, and fire. The major objective of this phase is ensuring all major building elements, equipment, and systems are defined and accounted for in the overall design, and that everything is laid out in an optimal fashion, maximizing operational efficiency and minimizing costs.

The basic design will provide an approved set of drawings and documents defining the basis of design for the facility, allowing the project to subsequently be fully engineered with changes mitigated. Capital investment costs will be further refined to provide more accurate project cost estimates.

#### **Detailed engineering**

Our detailed design package provides over 500 items – including all the drawings, specifications and documentation needed to progress the project into the implementation phase. As part of this engineering phase we produce a comprehensive package of technical information that will be used as a basis upon which to purchase, build, install, commission, validate and qualify your facilities and equipment.