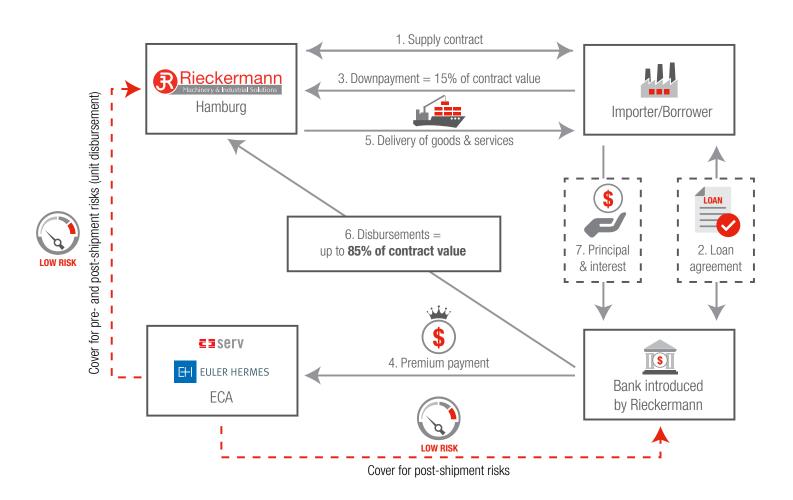

#### What is ECA financing?

- The most effective instrument to finance Capital Expenditure (CAPEX) in terms of price/tenor
- Adaptable to specific project needs within a certain framework
  - Disbursements in proportion to supplies & services
  - Available grace period for principal until delivery/readiness for operation
  - No idle amount
- Access to long repayment tenors
  - 5 to 10 years plus shipment & installation period
- Financing of ECA premium & capitalizing interest during construction
- Diversification of funding sources, which preserves commercial borrowing capacity for the finance of future CAPEX

#### Your benefits

- Strong risk mitigation elements
- ECAs with AAA ratings from European countries (Germany, Austria & Switzerland)
- Low interest level in euros or US dollars
- Funding up to 85% of the total contract volume
- Long term financing from 5 to 10 years (special case with extended period)
- Multi-party negotiation & single contractual arrangement
- Lower requirement for Letter of Credit (LC) in favor of suppliers