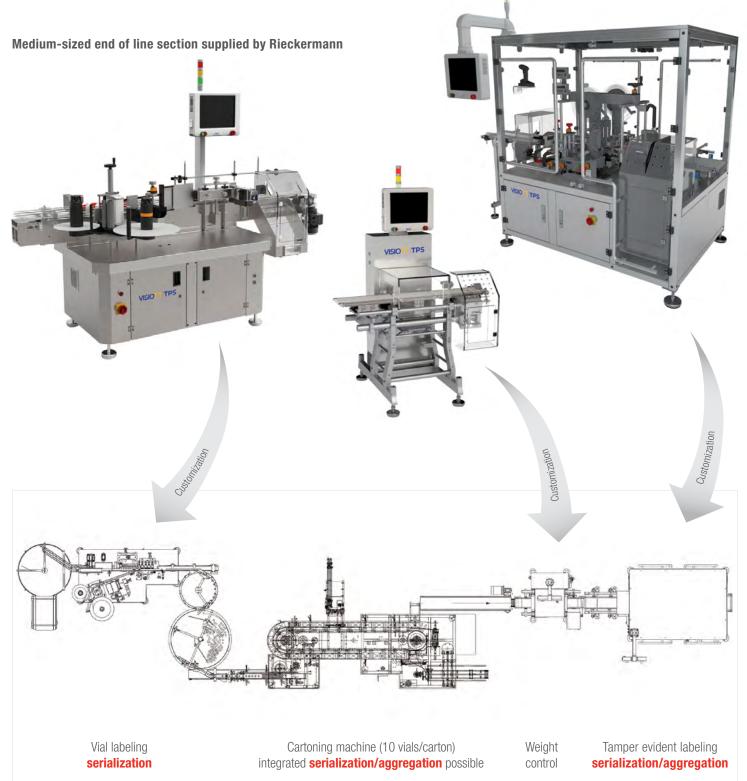

### **IMPRESSIONS OF THE EQUIPMENT**

### **Individual machines**

- Inline or offline use possible
- Serialization of vials, bottles, product cartons, blisters, Tetra Paks & others
- Aggregation of bundles, cases & pallets
- Further deliverables: checkweighers, tamper evident labelers, labelers for conventional use (upgradeable for serialization) & hologram applicators

### **Integrated devices**

- Same basic functionalities as machines
- Integrated into existing lines or machines of co-suppliers