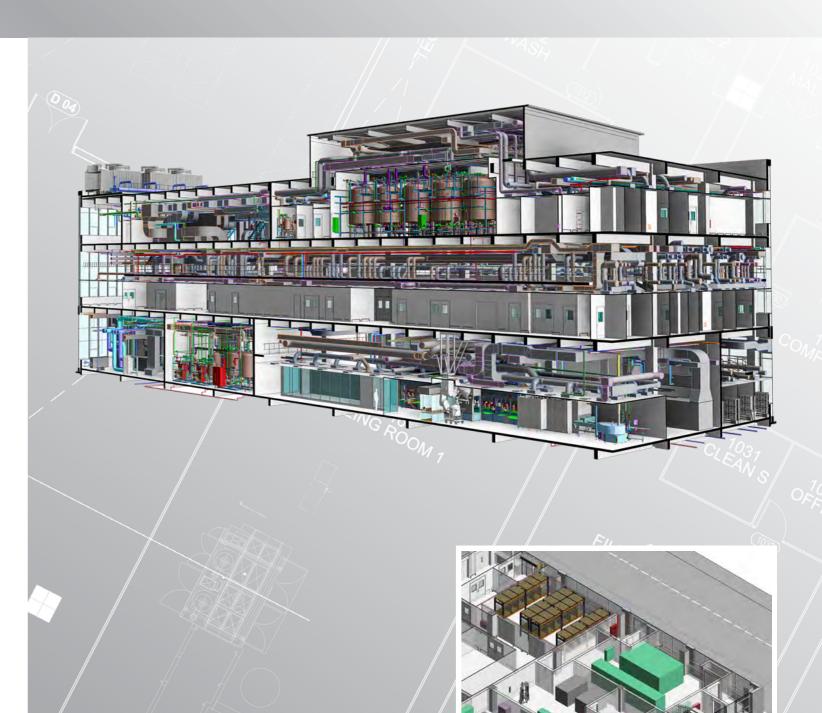

#### **Basic engineering**

The basic design phase will advance the design across the various engineering disciplines, including process, architectural, structural and civil, utilities, HVAC, electrical, and fire. The major objective of this phase is ensuring all major building elements, equipment, and systems are defined and accounted for in the overall design, and that everything is laid out in an optimal fashion, maximizing operational efficiency and minimizing costs.

The basic design will provide an approved set of drawings and documents defining the basis of design for the facility, allowing the project to subsequently be fully engineered with changes mitigated. Capital investment costs will be further refined to provide more accurate project cost estimates.

#### **Detailed engineering**

Our detailed design package provides over 500 items – including all the drawings, specifications and documentation needed to progress the project into the implementation phase. As part of this engineering phase we produce a comprehensive package of technical information that will be used as a basis upon which to purchase, build, install, commission, validate and qualify your facilities and equipment.