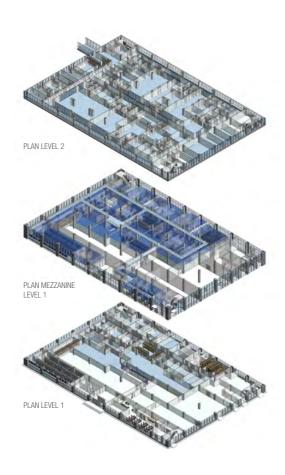

#### Site master planning

In this phase, a site investigation will be conducted jointly with you to gather relevant information required to design the building areas, production space, and logistics movement, do the infrastructure planning and optimization for future expansion, as well as to meet regulatory compliance both locally and internationally.

With all these elements taken into consideration, visuals of the new facilities will be developed and presented to you.

Production building layouts will be developed based on the production equipment and operational requirements, to facilitate smooth production flow and maintenance works. Layouts will also be developed for laboratories, warehouses, offices, and other required support areas.