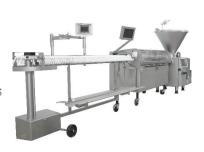

## **Machines**

- Vacuum filler
- Sausage line

## **Products**

- High speed sausage line
- Vegetarian & vegan products
- Convenience
- Baked goods
- Confectionary
- Cheese