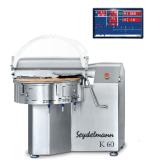

#### **Machines**

- Bowl cutter K64 AC 8, fully equipped
- Meat grinder WD 114

## **Products**

- Emulsified products
- Boiled, dry & cooked sausages
- Fresh & cooked meat
- Confectionary & bakery/rework
- Chocolate refining, peanut butter & sorbet