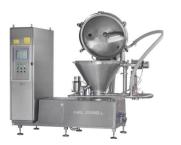

## Machine

Process automat - FV150-30

#### **Products**

- Processed cheese, cream cheese, other cheese products
- Pate, hummus, dressings & sauces
- Mayonnaise & ketchup
- Convenience food
- Vegetarian plant-based protein products